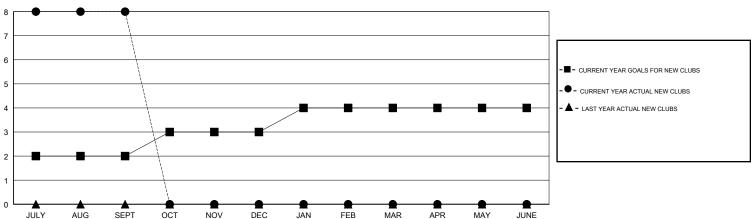

### **LOCATION INDIA**

**GMT CA** 

| Clubs                 |               |           |               | Members               |                           |                         |                                                    |
|-----------------------|---------------|-----------|---------------|-----------------------|---------------------------|-------------------------|----------------------------------------------------|
| RESULTS FOR 2017-2018 |               |           |               | RESULTS FOR 2017-2018 |                           |                         |                                                    |
| QUARTER               | NEW CLUB GOAL | NEW CLUBS | DROPPED CLUBS | QUARTER               | MEMBER GROWTH NET<br>GOAL | MEMBER GROWTH<br>ACTUAL | DROPPED<br>MEMBERS ACTUAL<br>(including transfers) |
| JULY/AUG/SEPT         | 2             | 8         | 1             | JULY/AUG/SEPT         | 100                       | 236                     | 98                                                 |
| OCT/NOV/DEC           | 1             | 0         | 0             | OCT/NOV/DEC           | 50                        | 0                       | 0                                                  |
| JAN/FEB/MAR           | 1             | 0         | 0             | JAN/FEB/MAR           | 30                        | 0                       | 0                                                  |
| APR/MAY/JUNE          | 0             | 0         | 0             | APR/MAY/JUNE          | -80                       | 0                       | 0                                                  |

#### GOALS AND ACTUAL NEW CLUBS CUMULATIVE