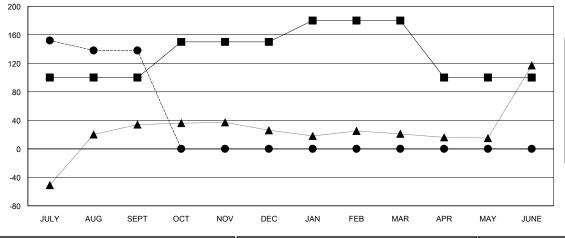

### **LOCATION INDIA**

**GMT CA** 

| Clubs                 |               |           |               | Members               |                           |                         |                                                    |
|-----------------------|---------------|-----------|---------------|-----------------------|---------------------------|-------------------------|----------------------------------------------------|
| RESULTS FOR 2017-2018 |               |           |               | RESULTS FOR 2017-2018 |                           |                         |                                                    |
| QUARTER               | NEW CLUB GOAL | NEW CLUBS | DROPPED CLUBS | QUARTER               | MEMBER GROWTH NET<br>GOAL | MEMBER GROWTH<br>ACTUAL | DROPPED<br>MEMBERS ACTUAL<br>(including transfers) |
| JULY/AUG/SEPT         | 2             | 8         | 1             | JULY/AUG/SEPT         | 100                       | 236                     | 98                                                 |
| OCT/NOV/DEC           | 1             | 0         | 0             | OCT/NOV/DEC           | 50                        | 0                       | 0                                                  |
| JAN/FEB/MAR           | 1             | 0         | 0             | JAN/FEB/MAR           | 30                        | 0                       | 0                                                  |
| APR/MAY/JUNE          | 0             | 0         | 0             | APR/MAY/JUNE          | -80                       | 0                       | 0                                                  |

### GOALS AND ACTUAL MEMBERS CUMULATIVE

| -■- MEMBER GROWTH NET GOAL        |
|-----------------------------------|
| - ● - MEMBER GROWTH ACTUAL        |
| - ▲ - LAST YEAR MEMBERSHIP ACTUAL |
|                                   |
|                                   |